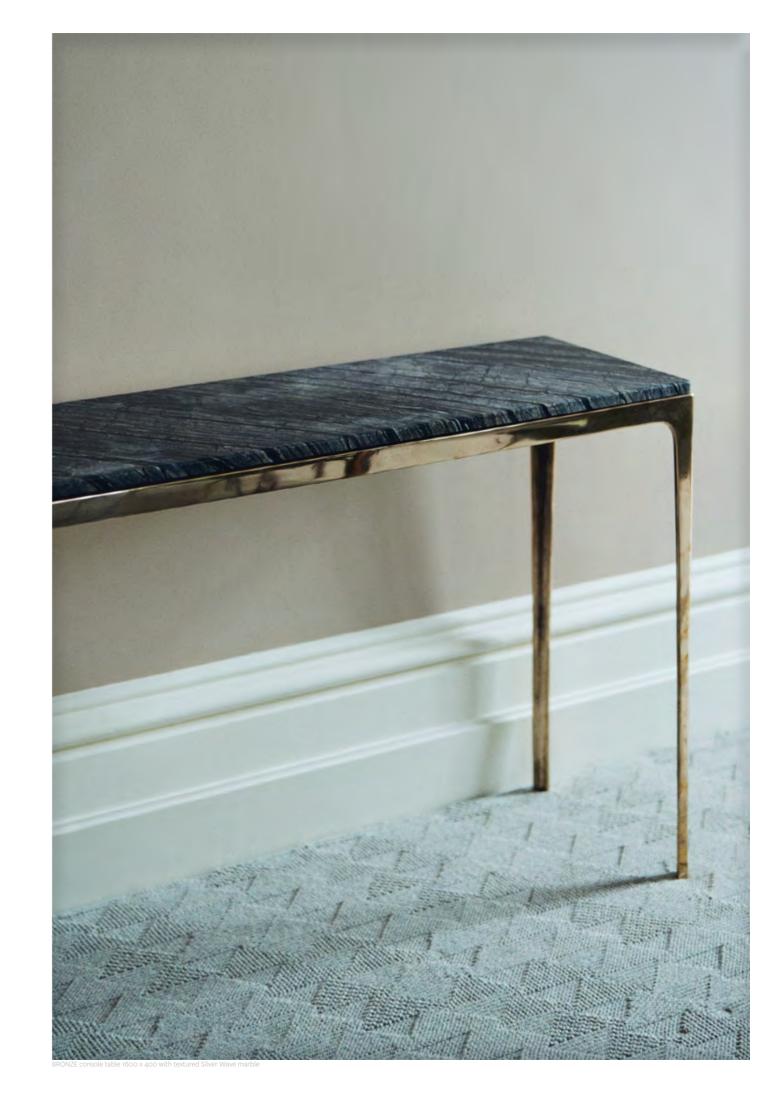

## **BRONZE**

## **CONSOLE TABLE**

Hearty in its approbation and lavish in its praise, the BRONZE console is an absolute pleasure to come home to. Ready to greet you and your guests with its unwavering brilliance. An art piece in itself while providing the perfect platform for a vase, sculpture or whatever else bestowed upon it.

Materials bronze sand cast base

**Finishes:** polished or satin bronze

Dimensions: 1200 x 40

1200 X 400 1400 X 400 1600 X 400

900 high as standard

**Top Options:** stone: Bianco Carrara and Nero Marquina honed marble as standard

stone: Alternate natural stone options upon request

timber: American Oak, natural or oil stained

glass: black colour backed

**Base Options:** blackened patina, powder coated, custom sizes available

Warranty: lifetime structural warranty on the bronze frame