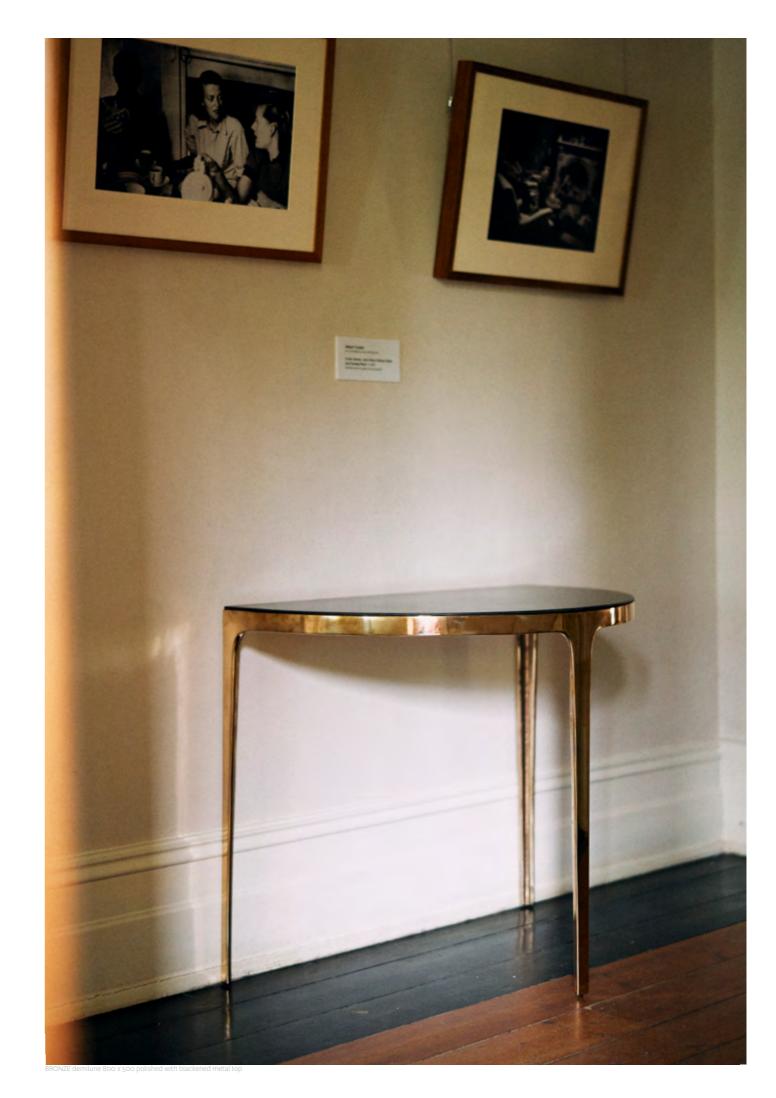

## **BRONZE**DEMILUNE

Elegant, pleasantly smooth and at the same time sensuously warm, the BRONZE demilune loves entrances and hallways. Offered with a variety of table top materials from natural stone to a unique blackened steel, displaying its poetry of pigments.

Materials bronze sand cast base

**Finishes:** polished or satin bronze

Dimensions: 600 x 40

730 high as standard

**Top Options:** stone: Bianco Carrara and Nero Marquina honed marble as standard

stone: Alternate natural stone options upon request

timber: American Oak, natural or oil stained

glass: black colour backed metal: blackened finish

**Base Options:** blackened patina, powder coated, custom heights and coffee tables available

**Warranty:** lifetime structural warranty on the bronze frame