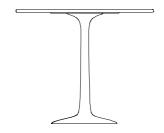

## **MOLECULE** ROUND TABLE

An outstanding performer in the commercial setting the MOLECULE round table is also an attractive entertainer in the home where many cosy family meals and soothing nightcaps will be remembered.

Its hand cast lustrous form provides a substantial ballast of bronze, which is able to support a vast array of heavenly foods.

| Materials     | bronze sand cast base                                                                                                                                                                                                                  |
|---------------|----------------------------------------------------------------------------------------------------------------------------------------------------------------------------------------------------------------------------------------|
| Finishes:     | polished or satin bronze                                                                                                                                                                                                               |
| Dimensions:   | Ø700<br>Ø800<br>Ø900<br>Ø1000<br>Ø1100<br>Ø1200<br>Ø1300<br>730 high as standard                                                                                                                                                       |
| Top Options:  | stone:Bianco Carrara and Nero Marquina honed marble as standardstone:Alternate natural stone options upon requesttimber:American Oak, natural or oil stainedglass:black colour backed and grey tintcustomshapes available upon request |
| Base Options: | blackened patina or powder coated                                                                                                                                                                                                      |
| Warranty:     | lifetime structural warranty on the bronze frame<br>lifetime workmanship warranty on the stone, timber and glass                                                                                                                       |