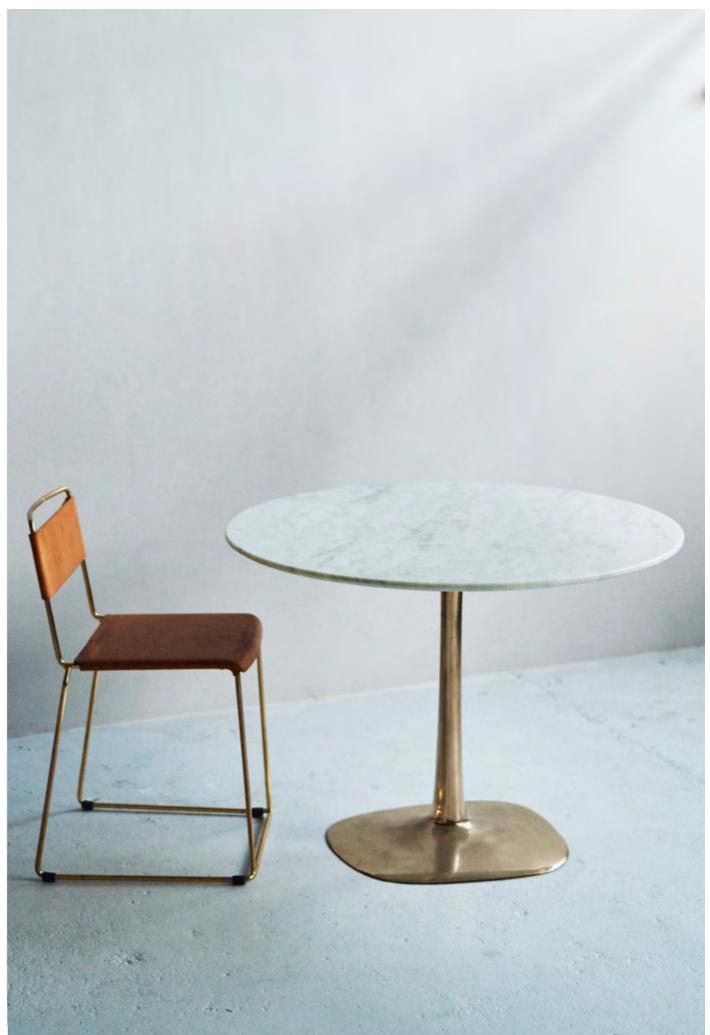

## **MOLECULE** ROUND TABLE

An outstanding performer in the commercial setting the MOLECULE round table is also an attractive entertainer in the home where many cosy family meals and soothing nightcaps will be remembered.

Its hand cast lustrous form provides a substantial ballast of bronze, which is able to support a vast array of heavenly foods.

| Materials     | bronze sand cast base                                                                                                                                                                                                                  |
|---------------|----------------------------------------------------------------------------------------------------------------------------------------------------------------------------------------------------------------------------------------|
| Finishes:     | polished or satin bronze                                                                                                                                                                                                               |
| Dimensions:   | Ø700<br>Ø800<br>Ø900<br>Ø1000<br>Ø1100<br>Ø1200<br>Ø1300<br>730 high as standard                                                                                                                                                       |
| Top Options:  | stone:Bianco Carrara and Nero Marquina honed marble as standardstone:Alternate natural stone options upon requesttimber:American Oak, natural or oil stainedglass:black colour backed and grey tintcustomshapes available upon request |
| Base Options: | blackened patina or powder coated                                                                                                                                                                                                      |
| Warranty:     | lifetime structural warranty on the bronze frame<br>lifetime workmanship warranty on the stone, timber and glass                                                                                                                       |